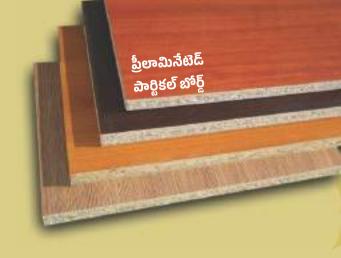

## ప్రీ లామినేటెడ్ మరియు ప్లెయిన్ పార్టికల్ బోర్డ్

Action TESA పార్టికల్ బోర్డులు బెస్ట్-ఆఫ్-ది-బ్రీడ్ టెక్నాలజీని ఉపయోగించి అత్యంత ఖచ్చితత్వంతో తయారుచేయబడ్డాయి. అవుట్పుట్ ఖచ్చితంగా ఉంటుందని నిర్ధారించుకోవడానికి ఈ పద్ధతిలో అనేక తనిఖీలను కలిగి ఉంటుంది. బైండింగ్ కోసం ఉపయోగించే జిగురు కూడా ప్రతి ప్రదేశంలో స్థిరమైన నాణ్యతను నిర్ధారించడానికి ఇంట్లో తయారు చేయబడుతుంది.

క్లాసిఫార్మ్ చిప్ గ్రేడింగ్ సిస్టమ్, అత్యంత ఆధునిక డ్రైయింగ్ సిస్టమ్, సాందింగ్, కాలిబ్రేషన్ (అడుగుకొలతను సరిచూచుట), స్మూత్ ఫినిషింగ్ లేదా ప్రీ-లామినేషన్ పద్ధతి ఏదైనా కావచ్చు, అన్ని దశలను అధిక అర్హత కలిగిన బృందం పర్మవేక్షిస్తుంది.

#### ఇంటీరియర్ మరియు ఎక్పేటీరియర్ గ్రేడ్ పార్టికల్ బోర్డ్

Action TESA ఇంటీరియర్ మరియు ఎక్స్టీటీరియర్ గ్రేడ్ బోర్డులు రెండింటినీ ఉత్పత్తి చేస్తుంది. కస్టమర్ల స్పష్టమైన అవసరాలను తీర్చడానికి మరియు మారుతున్న భారతీయ వాతావరణంలో గొప్పగా ఉండేలా వీటిని రూపొందించబడ్డాయి.