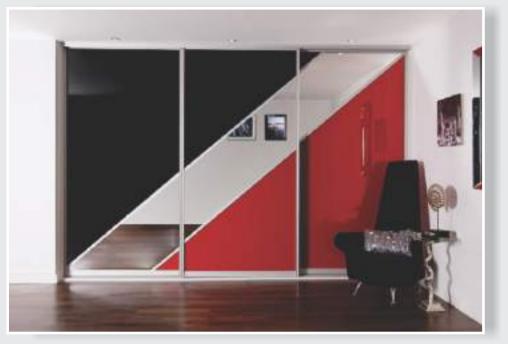

## UV ತಿಂಟಿದ್ ವ್ಯಾನಲ್

అల్టా వైలెట్ కోటింగ్ అనేది యాక్రిలిక్ అంటుకునే ఆధారిత బంగారు రంగు గల వార్నీషు, ఇది క్లోజ్డ్ ఛాంబర్ల శ్రేణిలో అతినీలలోహిత కిరణాల ద్వారా నయమవుతుంది. UV పూత అనేది మెలమైన్ ఇంప్రెగ్నేటెడ్ ప్రీలమ్ అయిన ప్యానెల్ ఉపరితలంపై చాలా మెరుగుపెట్టిన, మెరిసే పూత. UVని ఎందబెట్టే పద్ధతి తుది ప్రోడక్ట్ ని ఉద్గార రహితంగా చేస్తుంది. UV లక్కరింగ్ అనేది పూర్తిగా ఆటోమేటెడ్, సింక్రొనైజ్ చేయబడిన PLC నియంత్రిత పద్ధతి. 120 మీటర్ల పొదవు గల లక్కరింగ్ లైన్ ఆన్ లైన్ పంపులు, డాక్టర్ రోల్స్ మరియు డబుల్ రోలర్ కోటర్ల శ్రేణితో సహాయం చేయబడింది, ఇది విస్తృత ఫార్మాట్ 4 అడుగుల వెదల్పు Action TESA ఫైబర్ బోర్దులపై ఖచ్చితమైన మరియు ఏకరీతి బంగారురంగు గల వార్నీషు వ్యాప్తిని నిర్ధారిస్తుంది. బంగారు రంగు గల వార్నీషు ప్యాప్తిని నిర్ధారిస్తుంది. బంగారు రంగు గల వార్నీషు ప్యాప్తిని నిర్ధారిస్తుంది. అక్కతి కోసం UV లైట్ క్యూరింగ్ ఛాంబర్ల శ్రేణి ద్వారా హై గ్లోస్ లేదా మ్యాట్ ఫినిషింగ్ ఎంపికతో నయమవుతాయి.

Action TESA UV కోటెడ్ ప్యానెల్లు కప్బోర్డ్ మరియు కిచెన్ షట్టర్లు, ఫర్నీచర్ ప్యానెల్లు, వాల్ రిలీఫ్ ప్యానలింగ్, పార్టిషన్లు, లామినేట్ ఫ్లోరింగ్ మరియు డిజైనర్లు మరియు యూజర్ల ఊహలకు అద్దం పట్టే అనేక అప్లికేషన్లకు అనువైనవి.