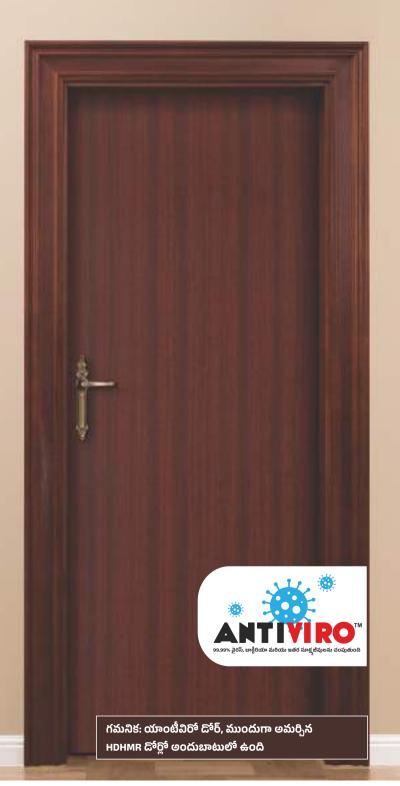

### తలుపులను పునర్శిర్వచించుట

"HDHMR డోంర్" అనేది డోంర్ ఇండస్ట్రీకి సంబంధించిన తాజా అవతార్. ఈ నవల అప్లికేషన్ కమర్షియల్ మరియు రెసిడెన్షియల్ విభాగంలో మీ తలుపులకు రెక్కలను జోండిస్తుంది. కావాల్సిన లక్షణాలు అంటే బలం, మన్నిక మరియు వినూత్న అప్లికేషన్ "HDHMR దోంర్" అనేది ఫ్లష్ దోంర్స్ మరియు ట్రెడిషనల్ దోంర్స్లలకు అందుబాటులో ఉన్న అత్యుత్తమ ప్రత్యామ్నాయం. యూకలిప్టస్ హార్డ్ వుడ్ యొక్క అత్యుత్తమ మరియు బలమైన కలప ఫైబర్లను ఉపయోగించడం ద్వారా తయారు చేయబడింది మరియు ఇంట్లోనే తయారు చేయబడిన ఉత్తమ నాణ్యత గల గ్లూ (జిగురు) కావలసిన ప్రోడక్ట్ పనితీరును మెరుగుపరుస్తుంది.

NOTE: ANTIVIRO DOOR, AVAILABLE IN PRELAMINATED HDHMR DOOR