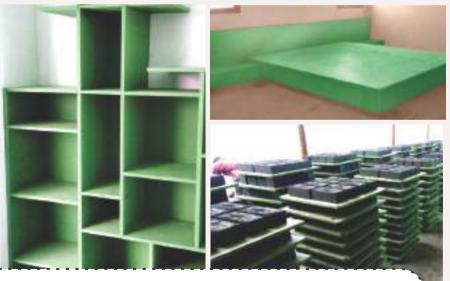

## ప్రీ లామినేటెడ్ మరియు ప్లెయిన్ పార్టికల్ బోర్డ్

Action TESA పార్టికల్ బోర్డులు బెస్ట్-ఆఫ్-ది-బ్రీడ్ టెక్నాలజీని ఉపయోగించి అత్యంత ఖచ్చితత్వంతో తయారుచేయబడ్డాయి. అవుట్పుట్ ఖచ్చితంగా ఉంటుందని నిర్ధారించుకోవడానికి ఈ పద్ధతిలో అనేక తనిఖీలను కలిగి ఉంటుంది. బైండింగ్ కోసం ఉపయోగించే జిగురు కూడా ప్రతి ప్రదేశంలో స్థిరమైన నాణ్యతను నిర్ధారించడానికి ఇంట్లో తయారు చేయబడుతుంది.

క్లాసిఫార్మ్ చిప్ గ్రేడింగ్ సిస్టమ్, అత్యంత ఆధునిక డ్రైయింగ్ సిస్టమ్, సాందింగ్, కాలిబ్రేషన్ (అడుగుకొలతను సరిచూచుట), స్మూత్ ఫినిషింగ్ లేదా ప్రీ-లామినేషన్ పద్ధతి ఏదైనా కావచ్చు, అన్ని దశలను అధిక అర్హత కలిగిన బృందం పర్మవేక్షిస్తుంది.

#### ఇంటీరియర్ మరియు ఎక్పేటీరియర్ గ్రేడ్ పార్టికల్ బోర్డ్

Action TESA ఇంటీరియర్ మరియు ఎక్స్టీటీరియర్ గ్రేడ్ బోర్డులు రెండింటినీ ఉత్పత్తి చేస్తుంది. కస్టమర్ల స్పష్టమైన అవసరాలను తీర్చడానికి మరియు మారుతున్న భారతీయ వాతావరణంలో గొప్పగా ఉండేలా వీటిని రూపొందించబడ్డాయి.