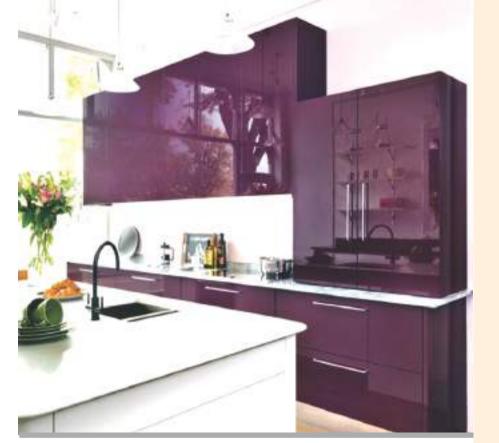

### యాక్రిలిక్ బార్డ్

వేగంగా అభివృద్ధి చెందుతున్న ఇంటీరియర్ పరిశ్రమకు సేవలందించేందుకు నిబద్ధతతో వృద్ధిని కొనసాగించదంతోపాటు, Action TESA హై గ్లోస్ యాక్రిలిక్ సర్ఫేస్ MDF బోర్డ్ లను పరిచయం చేయదం ద్వారా తన మరో ఇంటీరియర్ ప్రౌదక్ట్ ని జోడిస్తుంది. TESA యాక్రిలిక్ ఫేస్డ్ MDF అనేక రకాల డిజైన్లు మరియు ప్రభావాలలో అల్టా హై గ్లోస్ సర్ఫేస్ తో ఘన ఉపరితల యాక్రిలిక్ రూపాన్ని మరియు అనుభూతిని మిళితం చేస్తుంది.

అన్ని TESA యాక్రిలిక్ సర్ఫేస్ బోర్డ్ల్లు మిర్రర్ క్వాలిటీ సర్ఫేస్ (గ్లాస్ మిర్రర్ లాగా) కలిగి ఉంటాయి మరియు ఇన్స్టాల్ చేయడం మరియు శుభ్రం చేయడం చాలా సులభం (మెత్తటి తడి గుడ్డను ఉపయోగించడం).

TESA యాక్రిలిక్ బోర్డ్ల్లు సహజ రంగు మరియు ప్రత్యేకమైన డిజైన్లు కలిగి ఉన్నాయి, ఈ సేకరణలో ఏదైనా ఇంటీరియర్ మరియు ఫర్నిచర్ డిజైన్ అప్లికేషన్ కోసం **35\* కంటే ఎక్కువ అన్మదేశ డిజైన్లు** ఉన్నాయి.

**అప్లికేషన్ ప్రాంతాలు:** Action TESA యాక్రిలిక్ బోర్డులు గోద/కేబినెట్ లేదా మొత్తం స్టైలింగ్ అలంకరణలో ఉపయోగించవచ్చు. బెడ్రూమ్/లివింగ్ రూమ్/వార్డ్ రోబ్ షట్టర్లు/వంటగది షట్టర్లు మరియు మల్టీపర్షన్ అప్లికేషన్లు వంటి హౌస్ హోల్డ్ దెకరేషన్ ఫర్శిచర్ మరియు మరెన్నో......