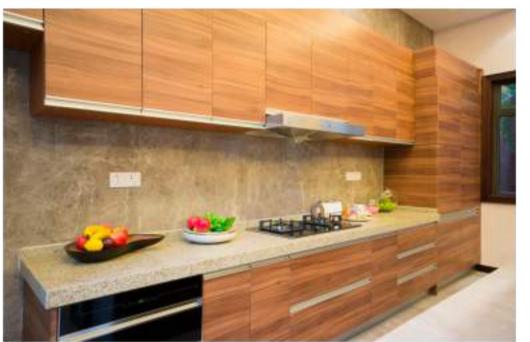

ప్రధాన వినియోగ ప్రాంతాలు : • వంటగది షట్టర్లు • వాల్ ప్యానలింగ్ • ఫర్నిచర్ • ఫిక్స్టర్స్ • మాద్యులర్ కిచెన్ • వార్డ్ రోజ్లు • అలంకార ప్రదర్శన ప్యానెల్లు • దోర్ తయారీలో ఉపయోగించవచ్చు • షూ హీల్ మరియు అచ్చు వేయబడిన ఘన రూపం • రైల్వేకుషన్ బేస్