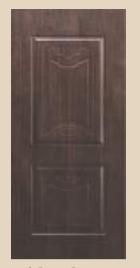

### తలుపులను పునర్శిర్వచించుట

"HDHMR డోంర్" అనేది డోంర్ ఇండస్ట్రీకి సంబంధించిన తాజా అవతార్. ఈ నవల అప్లికేషన్ కమర్షియల్ మరియు రెసిడెన్షియల్ విభాగంలో మీ తలుపులకు రెక్కలను జోండిస్తుంది. కావాల్సిన లక్షణాలు అంటే బలం, మన్నిక మరియు వినూత్న అప్లికేషన్ "HDHMR దోంర్" అనేది ఫ్లష్ దోంర్స్ మరియు ట్రెడిషనల్ దోంర్స్లలకు అందుబాటులో ఉన్న అత్యుత్తమ ప్రత్యామ్నాయం. యూకలిప్టస్ హార్డ్ వుడ్ యొక్క అత్యుత్తమ మరియు బలమైన కలప ఫైబర్లను ఉపయోగించడం ద్వారా తయారు చేయబడింది మరియు ఇంట్లోనే తయారు చేయబడిన ఉత్తమ నాణ్యత గల గ్లూ (జిగురు) కావలసిన ప్రోడక్ట్ పనితీరును మెరుగుపరుస్తుంది.

#### TESA HDHMR Doo

Fabrication / Fixing / Supplying of Action TESA HDHMR Door 30mm/32mm. & other Thicknesses Against Project Demand. Made From Exterior Grade High Density Fiber (HDF) Homogeneous Board of Lignocellulosic Fibrous Material – Specifically " Plantation Timbers" Like Eucalyptus, Processed Through Drum De-Barker System to Remove Slug, Mud. Sand Grit Bark & Bad Fibre, to Remove The Big Fiber And Glue Lumps Pass Through The Z Shifter. Manufactured With Homogeneous Core, Without Layers By The Mat Forming Technology, Bonded Through In-house Prepared Glue, Continous European Pressed By 192 Cylinder to Control Multipoint Pressure And Temperature For Uniform Density Profile Across Length & Width, European Resin Blow Line Blending For Uniform Distribution of Resin With Fibre. Online Blow Detector, Online Thickness Calibration For Uniform Thickness Control, Termite And Borer Resistance, Router Exterior Grade Product With High Moisture Resistance, Calibrated As Per Grade I IS: 12406: 2003 & Eco-marked Labeling By ISI For Environmental Friendly As Per Norms of Ministry of Environment, IGBC Membership & FSC Certified Used For Internal Door of House, Office And Commercial Applications Outer Finishes For Routing CNC Working, Painting, Polishing Etc. Standard Height of 7/8' Ft And Width of 27"/30"/33"/36"/39"/42"/45" In Thickness 30mm/32mm, Size 8'x4' In Thickness of 22/30 mm For Panel Door And Shaft Door Applications