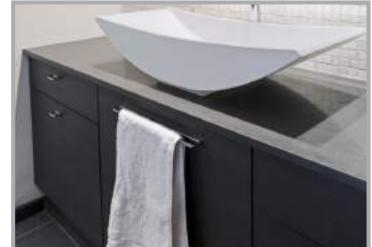

• తేమ ప్రాంత ఫర్నిచర్ • స్టేజ్ ఫోరింగ్

HDHMR® BOARD

అధిక సాంద్రత అధిక తేమ నిరోధకత

బోయిలో - బాయిల్ వాటర్ పూఫ్, FR అనేది టఫ్ HDF బోర్డు. వంటగది మరియు తడిగా ఉన్న ప్రాంతాల యొక్క నిర్దిష్ట అవసరాలను ම්රුයං නිදු අධ ලබ්කු ධූ ධ්රානය රට අධ වූර් රිභාවිරු නිදහ කාර්ගා කාරුවුන් නුයුම්න නිලාරිර සං නිදු සම්ගා කාර්ගා అంతర్జాతీయ ప్రమాణాలకు వ్యతిరేకంగా పరీక్షించబడింది. ఇది 1000 kg/m3 కంటే ఎక్కువ సాంద్రతో కలిగి ఉంటుంది మరియు తడి పరిసితులు, భారీ లోడ్ మోసే ఉపరితలాలు, అధిక టాఫ్టిక్ మరియు అధిక ఉషోగత పాంతాలతో ఇంటీరియర్ ఉపయోగం కోసం అనుకూలంగా ఉంటుంది.