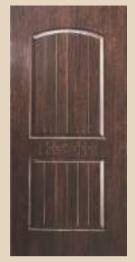

### తలుపులను పునర్శిర్వచించుట

"HDHMR డోంర్" అనేది డోంర్ ఇండస్ట్రీకి సంబంధించిన తాజా అవతార్. ఈ నవల అప్లికేషన్ కమర్షియల్ మరియు రెసిడెన్షియల్ విభాగంలో మీ తలుపులకు రెక్కలను జోండిస్తుంది. కావాల్సిన లక్షణాలు అంటే బలం, మన్నిక మరియు వినూత్న అప్లికేషన్ "HDHMR దోంర్" అనేది ఫ్లష్ దోంర్స్ మరియు ట్రెడిషనల్ దోంర్స్లలకు అందుబాటులో ఉన్న అత్యుత్తమ ప్రత్యామ్నాయం. యూకలిప్టస్ హార్డ్ వుడ్ యొక్క అత్యుత్తమ మరియు బలమైన కలప ఫైబర్లను ఉపయోగించడం ద్వారా తయారు చేయబడింది మరియు ఇంట్లోనే తయారు చేయబడిన ఉత్తమ నాణ్యత గల గ్లూ (జిగురు) కావలసిన ప్రోడక్ట్ పనితీరును మెరుగుపరుస్తుంది.

#### TESA HDHMR Doo

Fabrication / Fixing / Supplying of Action TESA HDHMR Door 30mm/32mm. & other Thicknesses Against Project Demand. Made From Exterior Grade High Density Fiber (HDF) Homogeneous Board of Lignocellulosic Fibrous Material – Specifically " Plantation Timbers" Like Eucalyptus, Processed Through Drum De-Barker System to Remove Slug, Mud. Sand Grit Bark & Bad Fibre, to Remove The Big Fiber And Glue Lumps Pass Through The Z Shifter. Manufactured With Homogeneous Core, Without Layers By The Mat Forming Technology, Bonded Through In-house Prepared Glue, Continous European Pressed By 192 Cylinder to Control Multipoint Pressure And Temperature For Uniform Density Profile Across Length & Width, European Resin Blow Line Blending For Uniform Distribution of Resin With Fibre. Online Blow Detector, Online Thickness Calibration For Uniform Thickness Control, Termite And Borer Resistance, Router Exterior Grade Product With High Moisture Resistance, Calibrated As Per Grade I IS: 12406: 2003 & Eco-marked Labeling By ISI For Environmental Friendly As Per Norms of Ministry of Environment, IGBC Membership & FSC Certified Used For Internal Door of House, Office And Commercial Applications Outer Finishes For Routing CNC Working, Painting, Polishing Etc. Standard Height of 7/8' Ft And Width of 27"/30"/33"/36"/39"/42"/45" In Thickness 30mm/32mm, Size 8'x4' In Thickness of 22/30 mm For Panel Door And Shaft Door Applications