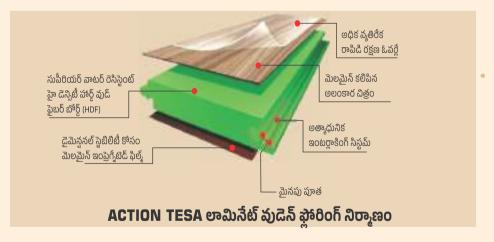

భారతదేశంలోని 1వ లామినేట్ ఫ్లోరింగ్ తయారీ కేంద్రం "ఇండియా కోసం, ఇండియాలో తయారు చేయబడింది".

Action TESA ఫ్లాాంరింగ్ అనేది డైరెక్ట్ ప్రెజర్ లామినేటెడ్ (DPL) ఫ్లాాంరింగ్ ప్రక్రియ ద్వారా తయారు చేయబడింది, దీనిలో మెలమైన్ ఇంప్రెగ్నేటెడ్ దెకరేటివ్ ఫిల్మ్ తో పాటు యాంటీ-అబ్రాసివ్ అల్యూమినియం ఆక్షెడ్ ఓవర్లే నేరుగా కోంర్ సబ్స్టేట్ మరియు వెనుక ఉన్న బ్యాలెన్సింగ్ ఫిల్మ్ తో కలిసి ఉంటుంది. Action TESA తన సొంత ప్లాంట్ నుండి HDFని ఫార్వార్డ్ ఇంటిగ్రేట్ చేయడం ద్వారా భారతదేశంలో 1వఫారింగ్ తయారీదారు.

ఖచ్చితమైన ఫ్లోంరింగ్ పరిష్కారానికి కీ "లాకింగ్ ప్రొఫైల్", Action TESA ఫ్లోంరింగ్ లాకింగ్ ప్రొఫైల్ పాదవుపై దబుల్ క్లిక్ లాకింగ్ సిస్టమ్ను రెందర్ చేయడానికి 5 స్పిండిల్ టూల్తో రూపొందించబడింది మరియు చిన్న వెదల్పులో ఒకే లాకింగ్ ప్రొఫైల్ను రెందరింగ్ కావలసిన లాకింగ్ బలం/సపోర్ట్ చేస్తుంది. Action TESA ఫ్లోంరింగ్ ఎక్కువ బరువును కలిగి ఉంటుంది & ఎక్కువసేపు ఉంటుంది.

Action TESA ఫ్లోంరింగ్ భారతీయ వాతావరణానికి అనుగుణంగా ఉష్ణమందలీకరించబడింది. లాకింగ్ ప్రాఫైల్స్ పై మైనపు పూత బహిర్గతం చేయబడిన ప్రాంతాన్ని 100% నీటి నిరోంధకతను కలిగి ఉంటుంది, దీని వలన ప్రోడక్ట్ ఉష్ణమందల వాతావరణం యొక్కతేమతో కూడిన పరిస్థితులు మరియు పాత పాత నేల శుభ్రపరిచే పద్దతులను తట్టుకుంటుంది.