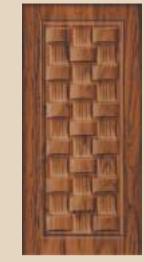

# \$\\ \tag{5}\\ \t

WOVEN - MMWO

ప్లవర్ 2 ప్యానెల్ - MM2PF

స్క్రేర్ 2 ప్యానెల్ - MM2PS

Action TESA అనేది మెలమైన్ దోంర్ స్కిన్లలను దేశీయంగా తయారుచేసిన భారతదేశపు మొదటి కంపెనీ. అల్లికలు మరియు ఆకారాల ప్రభావాలను హైలైట్ చేస్తూ ఖచ్చితమైన ముగింపు కోసం జర్మనీ నుండి ఖచ్చితంగా రూపొందించిన అచ్చుల నుండి రూపొందించబడి ఎంపిక చేసిన డిజైన్ల ఎంపికలను అనేక రకాలుగా ఏర్పరుస్తుంది. Action TESA అనేక రకాల మెలమైన్ ఫేస్ట్ డెకరేటివ్ దోంర్ స్కిన్ల శ్రేణిని ప్రదర్శిస్తుంది, ఇది సాంప్రదాయ దోంర్ స్కిన్లలకు సంబంధించిన పెయింటింగ్ మరియు పాలిషింగ్ సమస్యలను పూరిగా తొలగిసుంది.

#### దోర్ స్కిన్ — ప్రోదక్ట్ శ్రేణి:

- పైమ్డ్ బేస్డ్ & మెలమైన్ (మౌల్డ్)లో అందుబాటులో ఉంది
- ఫ్లష్ దోర్స్ కోసం విస్తృతమైన అనేక దోర్ స్కిన్ డిజైన్లు కూడా అందుబాటులో ఉన్నాయి.
- కస్టమెజ్డ్ డిజైన్లను కూడా తయారు చేసుకోవచ్చు.