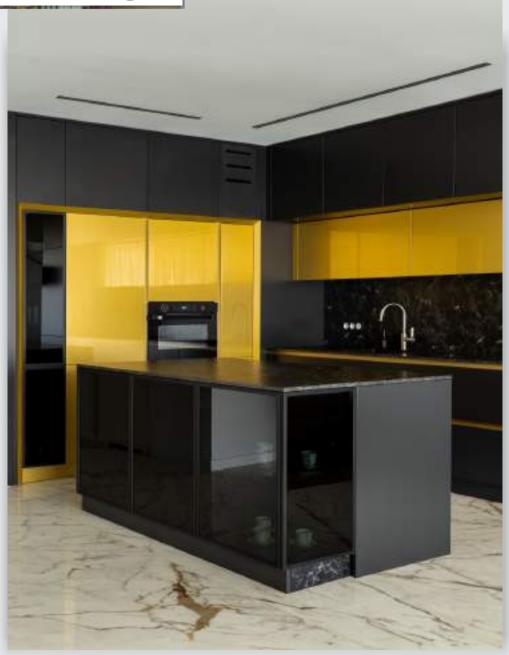

## அதீக பளபளப்பு அக்ரிலிக் போர்டு

வளர்ச்சியின் 6வகத்தை வைத்து, 6வகமாக வளர்ந்து வரும் இன்டீரியர் துறைக்கு சிறப்பாக சேவை செய்ய, Action TESA, அதிக பளபளப்பான அக்ரிலிக் சா்ஃபேஸ் MDF போா்டுகளை அநிமுகப்படுத்தி அதன் பாஸ்கெட்டில் மந்நொரு ஆன்டீரியர் தயாரிப்பைச் சேர்க்கிநது. TESA அக்ரிலிக் ஃபேஸ்டு M D F ஆனது தீடமான அக்ரிலிக் மேர்பரப்பின் தோர்ருத்தையும் அமைப்பையும் மிகவும் பளபளப்பான பூச்சுடன் வழங்குகிதது, இது நவீன மசைன்கள் மந்நும் எஃபெக்ட்களில் கிடைக்கின்நன்.

TESA அக்ரிலிக் பலகைகள் இயந்கையான வண்ணம் மந்நும் தனித்துவமான மசைனைக் கொண்டுள்ளன, கலைக்ஷனில் எந்தவொரு இன்டீரியர் மந்நும் ஃபர்னிச்சர் மசைன் பயன்பாட்மங்கும் **35\*க்கும் மேஸ்பட்ட அமகான மசைன்கள்** உள்ளன.

அப்ளிகேஷன் ஏரியாஸ்: Action TESA அக்ரிலிக் போர்டுகள் சுவர்/கேபினட் அல்லது முமு ஸ்டைலிங்கின் அலங்காரத்தில் பயன்படுத்தப்படலாம். பெட்ரூம்/லிவிங் ரூம்/அலமாரி ஷட்டர்கள்/கிச்சன் ஷட்டர்கள் மற்றும் பல்நோக்கு பயன்பாடுகள் போன்ற வீட்டு அலங்கார ஃபர்னிச்சர்கள் மந்நும் பல......