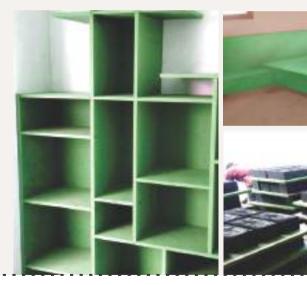

## ப்ரீலமினேட்டட் அண்ட் பார்டிக்கில் MDF போர்டு 🔄

மீடியம் அடர்வு ஃபைபர் 8பார்டு நவீன கால ஃபர்னிச்சர் தயாரிப்பதற்கான சிறந்த 8தர்வாகும். கிட மரக்கட்டை மற்றும் ஒட்டை விட வெப்பநிலை மாற்றம் மற்றும் ஈரப்பதத்திற்கு எதிராக சிறந்த ரெசிஸ்டன்ஸ் கொண்டுள்ளது. லேசான மந்நும் அதிக நீழத்த இன்ஜினியரிங் மரக்கட்டை தேர்வு விலை குளைந்த ஃபர்னிச்சர் உர்பத்திக்கு உண்மையில் சிருந்தது.

ஆக்ஷன் TESA அதீரடி ஜெர்மன் தொழில்நுட்பம் மந்நும் உயர்தர கடினமான மரத்தைப் பயன்படுத்தி MDF போர்டுகளை உருவாக்குகிறது. அதன் சீரான அமைப்பு மற்றும் சீரான தரம் காரணமாக, ஆக்ஷன் TESA MDF போர்டு சந்தையில் உள்ள பிரு தயாரிப்புகளிலி(நந்து தனித்து நீர்கீருது.

#### • இன்டீரியர் மற்றும் எக்ஸ்டீரியர் கீரேட் MDF

ஆக்ஷன் TESA இன்டீரியர் மந்நும் எக்ஸ்டீரியர் கீரேட் MDF போர்டுகளை உருவாக்குகிந்து. அவை வாடிக்கையாளா்களின் தெளிவான ക്തേഖകതണ டிர்க்கி செய்யம் வகையில் வழவமைக்கப்பட்டுள்ளன மந்நும் இந்தியாவின் மாநிவரும் வானிலையில் சிருப்பாக செயல்படுகின்றன. அவை கரையான்கள், துளைப்பான்கள், பூஞ்சை மற்றும் ஈரப்பதத்தை எதிர்க்கின்றன. அவை சுற்றுச்சூழலுக்கு உகந்தது மற்றும் தரமான ஃபர்னிச்சரை உருவாக்குவதுக்கான சிடிந்த வழி.