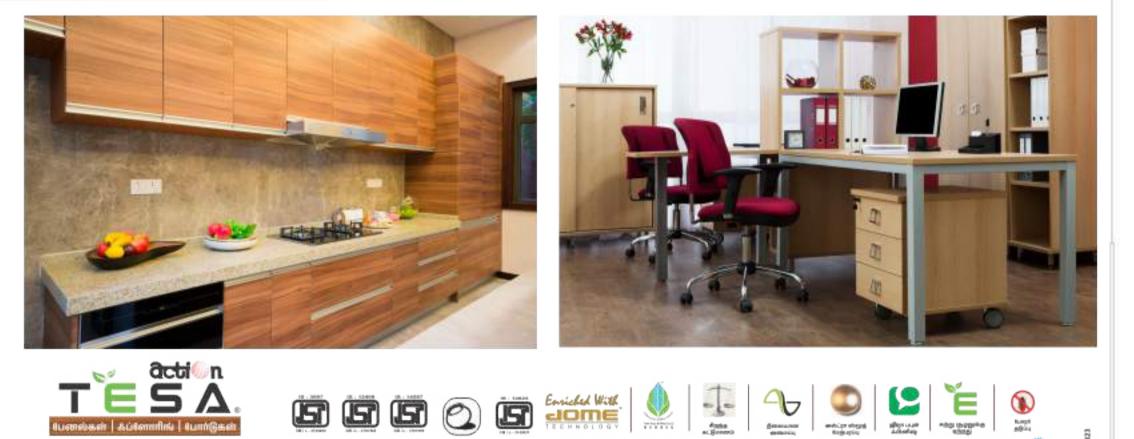

## புராடக்ட் கேலரி

• MDF • பார்ட்டிகல் போர்டு • BOILO - BWP HDF போர்டு • HDHMR போர்டு • HDHMR டோர்

## அழிமுகம்

1970 களின் முந்பகுதியில், இந்தியாவின் மிகப்பெரிய கார்ப்படீரட் நீநுவனங்களில் ஒன்நான சி ஆக்ஷன் குளுப், ஒரு பிளாபகாரர், தொலைநோக்குப் பார்வை கொண்டவர் மந்நும் தலைவரான ப்ரீ மங்கே ராம் அகர்வாலின் வழிகாட்டுதலின் கீழ் நீநுவப்பட்டது. குழு ஆரம்பத்திலிருந்8த ஆக்ஷன் ஹிக்களை விழ்பனை செய்யத் தொடங்கியது, பின்னர் விரைவில் அனைவருக்கும் தெரிந்த பிரபலமான பிராண்டாக மாரியது. எப்பொமுதும் வளர்ச்சி மந்நும் புதுமைகளை உருவாக்க வேண்டும் என்டி அர்ப்பணிப்பால் உந்தப்பட்டு, குழுமம் இன்டி பல விஷயங்களில் ஈடுபடும் நீஙுவனமாக மாறியுள்ளது. இது பாதணிகள், மின்னணுவியல் (மைக்ரோடெக்), ரியல் எஸ்டேட், கெமிக்கல்ஸ், ஃப்ளெக்ஸ் உர்பத்தி, நிலக்கரி சுரங்கம், MDF & பார்டிக்கல் போர்டு போன்ற பல்லேறு துறைகளில் உள்ளது. எதிர்காலத்தில் M D F க்கான சந்தைத் 8தவை அதிகரிக்கும் என எதிர்பார்த்து, குழுவானது தன்னைத்தாலே பன்முகப்படுத்தி, அதன் MDF/HDHMR/Boilo & பார்டிக்கல் போர்டு மந்நும் அதனுடன் இணைந்த மதிப்பு கூட்டப்பட்ட தயாரிப்புகளானவை ப்ரீ-லேமினேட் செய்யப்பட்ட பார்டிக்கல் போர்டு, MDF, HDHMR & Boilo BWP FR HDF போர்டு, HDF லேமினேட் மரத்தை அமைத்தது. ஃப்ளோரிங், எம்போஸ்ட் HDF, UV கோட்டெட் பேனல், அக்ரிலிக் ஹை க்ீளாஸ் போர்டு, ஆக்ஷன் டெசா என்ற பிராண்ட் பெயரில் HDHMR டோர்ஸ். ஆக்ஷன் TESA தயாரிப்புகள் சிறந்த தேர்வாகும், ஏனெனில் அவை மேம்பட்ட தொழில்நுட்பம் மந்நும் பல வண்ணங்களுடன் பல்வேநு வடிவமைப்புகளில் வருகின்நன.