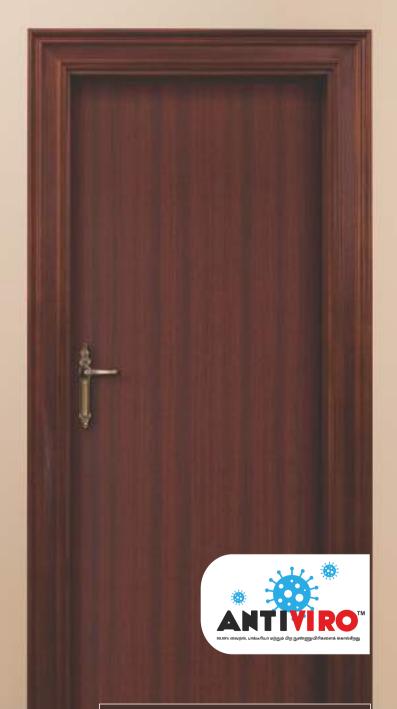

குறிப்பு : ஆன்டிவைரோ டோர், ப்ரீல்மினேட்டட் HDHMR டோரில் கிடைக்கும்

NOTE : ANTIVIRO DOOR, AVAILABLE IN PRELAMINATED HDHMR DOOR

லாக சிலங்க கீலல் எசிர்ப்ப ப்ரீலேமினேட்டட் MDF போர்டு ஆகூடன் TESA ABRAZE-ஐ வழங்குகிறது. இது 999+ புரட்சிகளின் உயர் சிராய்ப்பு மதிப்பைக் கொண்டிருப்பது மட்டுமல்லாமல், துளைப்பான்கள் கரையான்களுக்கு எசிர்ப்புக் தெரிவிக்கிரது. எளிமையான சொர்களில், ABRAZE என்பது கல், கிரானைட் மந்நும் பிர கடினமான மேந்பரப்புகளுக்கு குறைந்த மாற்றாகும், இது பயனர்களுக்கும் செலவ உர்பத்தியாளர்களுக்கும் விருப்பமான தோவாக அமைகிரது.