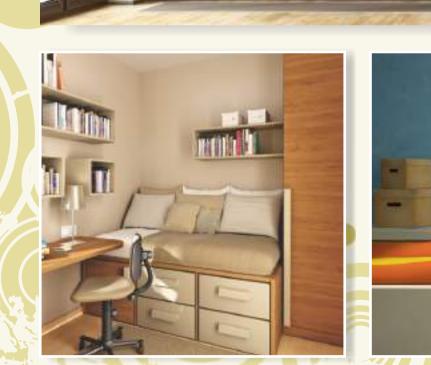

# प्री-लैमिनेटेड और प्लेन MDF बोर्ड

माडर्न-एज फर्नीचर को बनाने के लिए कम घनत्व फाइबर बोर्ड एक बहुत अच्छा विकल्प है। इसमें ठोस लकड़ी और प्लाई की तुलना में तापमान परिवर्तन और आर्द्रता से अच्छी तरह से बचाव होता है। एक हल्का और अधिक मजबूत बनाया गया वुड विकल्प वास्तव में कम-मूल्य वाले फर्नीचर के प्रोडक्ट को बनाने के लिए अच्छा है।

Action TESA एमडीएफ बोर्डों के निर्माण के लिए जर्मन टेक्नोलॉजी और हार्ड वुड का उपयोग किया जाता है। अपनी एकसमान संरचना, एक समान क्वालिटि के साथ, Action TESA एमडीएफ बोर्ड को बाजार में उपलब्ध प्रोडक्ट पर यूनिक बढ़त मिलती है।

#### • डंटीरियर और एक्सटीरियर ग्रेड MDF

Action TESA आंतरिक और बाहरी ग्रेड एमडीएफ बोर्ड का उत्पादन करता है। इन्हें ग्राहकों की ज्यादा जरूरतों को पूरा करने और बदलते भारतीय मौसम में भी बेहतरीन बने रहने के लिए डिज़ाइन किया गया है। ये प्रोडक्ट टर्माइटस, बोरर, फंगस और नमी से बचाव वाले है। ये प्रोड़क्ट पर्यावरण के अनुकूल हैं और क्वालिटी फर्नीचर बनाने के लिए एक बढ़िया विकल्प हैं।