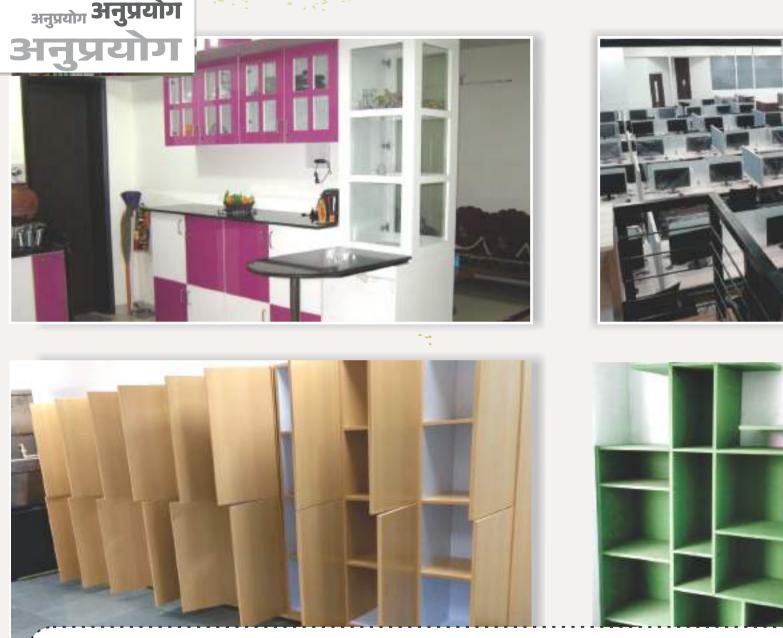

प्रमुख अनुप्रयोग क्षेत्र: • किचन के शटर • दीवार पर पैनलिंग • फर्नीचर • फिक्स्चर • मॉड्यूलर किचन • मॉड्यूलर किचन • सजावटी डिस्प्ले पैनल • दरवाजा निर्माण में उपयोग किया जा सकता है • जूते की हील और मजबूत • रेलवे कुशन बेस

#### उपलब्ध - ८ मिमी, १२ मिमी, १६ मिमी, और १८ मिमी, (प्लेन और प्रीलम) आकार: <mark>8 x 4 फीट</mark> (8 x 6 फीट केवल 12 मिमी में उपलब्ध)

यूरोपीय पेपर में 130 से अधिक शेडस

प्रमुख अनुप्रयोग क्षेत्र : • रेस्टरूम ट्वाइलेट क्यूबिकल • थर्मल इन्सुलेशन • भार वहन क्षेत्र - डेकिंग/गोदाम अलमारियां/सीढ़ियां • कंटेनर फ़्लोर • टूक फ़्लोर • बस बॉडी फ़्लोर • बाथरूम का भाग • अग्निरोधी अनुप्रयोग / फॉयर रेटेड का उपयोग • फर्श/फ्लोरिंग • दीवार पैनलिंग • फर्नीचर • फिक्स्चर • मॉड्यूलर किचन • अलमारी • मॉडस्च एरिया का फर्नीचर • स्टेज फ़्लोरिंग

अधिक मजबत

प्रमुख अनुप्रयोग क्षेत्र/अनुप्रयोग के लिए प्रमुख एरिया : • कैफेटेरिया • जिम • डेस्क एवं लॉकर्स, • स्कूल एवं कॉलेज • हॉस्पिटल • कार्यालय एवं आवासीय क्षेत्र • किचन के शटर • फर्नीचर जहां नमी का निरूपाम खतरा हो • दरवाजे के शटर • पैकिंग इंडस्टी • भाग / पोर्शन • इलेक्शन कटआउट और इसी तरह के अनुप्रयोगों जैसे आउटडोर फिक्स्चर।