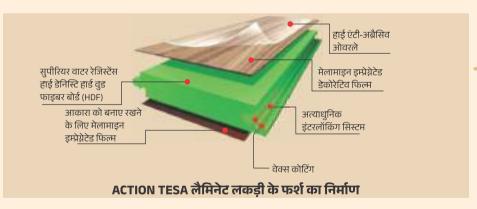

# HDF लैमिनेट **YMIR**

भारत में पहली लैमिनेट फ़्लोरिंग मैन्यूफैक्चरिंग सुविधा "भारत में निर्मित, भारत के लिए"। Action TESA फ़्लोरिंग का निर्माण डायरेक्ट प्रेशर लैमिनेटेड (डीपीएल) फ़्लोरिंग प्रक्रिया द्वारा किया जाता है, जहां मेलामाइन इम्प्रेग्नेटेड डेकोरेटिव फिल्म के साथ-साथ एंटी-अब्रैसिव एल्यूमीनियम ऑक्साइड ओवरले को सीधे कोर सब्सट्रेट और पीछे की बैलेंसिंग फिल्म के साथ जोड़ा जाता है। Action TESA अपने खुद के प्लांट से एचडीएफ को एकीकृत करके भारत में पहली फ़्लोरिंग निर्माता है।

एक अच्छे फ़्लोरिंग के रूप में "लॉकिंग प्रोफ़ाडल" है. Action TESA फ़्लोरिंग लॉकिंग प्रोफ़ाडल को लंबार्ड पर डबल क्लिक लॉकिंग सिस्टम और छोटी चौडाई पर सिंगल लॉकिंग प्रोफ़ाडल प्रदान करने के लिए 5 स्पिंडल टल के साथ डिज़ाइन किया गया है मनचाहा लॉकिंग शक्ति/समर्थन प्रदान करता है। Action TESA फर्श अधिक वजन सहने वाला और लंबे समय तक चलने वाला है।

Action TESA फ़्लोरिंग भारतीय जलवायु के अनुरूप उष्णकटिबंधीय रूप से तैयार किया गया है। लॉकिंग प्रोफाडल पर एक वैक्स कोटिंग खुले वाले एरिया को १००% वाटर रेसिस्टेंट बनाती है जिससे उत्पाद उष्णकटिबंधीय जलवाय की आर्द्र परिस्थितियों और सदियों पुरानी फर्श की सफाई के तरीकों से बच जाता है।

हम जुड़े हुए भाग को टूटने और लीक से लंबे समय तक मजबूत बनाने के लिए लेइट्ज़ जर्मन टूल का उपयोग कर

रंग फीका पडने और दाग लगने की वारंटी देने के लिए डेकोरेटिव पेपर जर्मनी से आयात किया जा रहा है। लाभ : • फ़ेड से बचाव • दीमक से बचाव • नमी से बचाव • दाग से बचाव • गोंद मुक्त इंस्टालेशन • अंडरफ्लोर हीटिंग के लिए उपयोगी • किनारों से सरक्षित