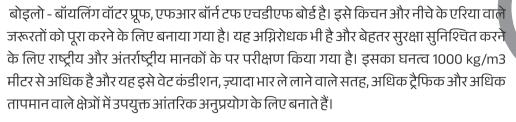

## TESA HDHMR<sup>®</sup> BOARD अधिक घनत्व. अधिक नमी से बचाव

बोड़लो - बॉयलिंग वॉटर प्रूफ, एफआर बॉर्न टफ एचडीएफ बोर्ड है। इसे किचन और नीचे के एरिया वाले जरूरतों को पूरा करने के लिए बनाया गया है। यह अग्निरोधक भी है और बेहतर सुरक्षा सुनिश्चित करने के लिए राष्ट्रीय और अंतर्राष्ट्रीय मानकों के पर परीक्षण किया गया है। इसका घनत्व 1000 kg/m3 मीटर से अधिक है और यह इसे वेट कंडीशन,ज्यादा भार ले लाने वाले सतह, अधिक टैफिक और अधिक तापमान वाले क्षेत्रों में उपयक्त आंतरिक अनुप्रयोग के लिए बनाते हैं।