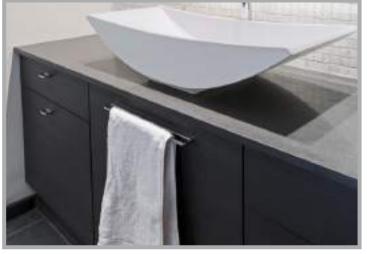

## TESA HDHMR<sup>®</sup> BOARD अधिक घनत्व. अधिक नमी से बचाव

बोड़लो - बॉयलिंग वॉटर प्रूफ, एफआर बॉर्न टफ एचडीएफ बोर्ड है। इसे किचन और नीचे के एरिया वाले जरूरतों को पूरा करने के लिए बनाया गया है। यह अग्निरोधक भी है और बेहतर सुरक्षा सुनिश्चित करने के लिए राष्ट्रीय और अंतर्राष्ट्रीय मानकों के पर परीक्षण किया गया है। इसका घनत्व 1000 kg/m3 मीटर से अधिक है और यह इसे वेट कंडीशन,ज्यादा भार ले लाने वाले सतह, अधिक टैफिक और अधिक तापमान वाले क्षेत्रों में उपयक्त आंतरिक अनुप्रयोग के लिए बनाते हैं।