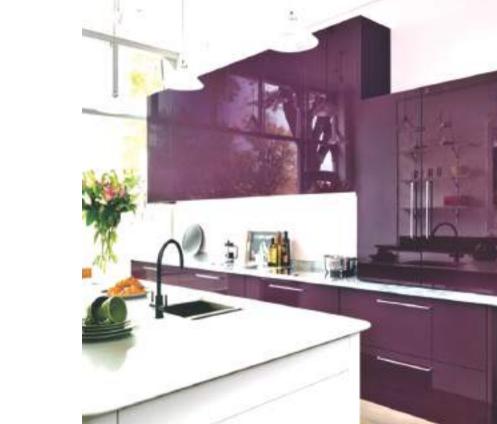

## अधिक चमक एकिलिक बोर्ड

विकास के साथ तालमेल रखते हुए और तेजी से बढ़ते इंटीरियर इंडस्ट्री के साथ मज़बूत इरादों के साथ, Action TESA ने हाई ग्लॉस ऐक्रेलिक सरफेस MDF बोर्ड पेश करके अपनी टोकरी में एक और डंटीरियर प्रोडक्ट जोडा है। TESA ऐक्रेलिक फेस्ड MDF डिजाडन और प्रभावों की नये रेंज में एक अल्टा हाई ग्लोस सतह के साथ एक सॉलिड सरफेस ऐक्रेलिक के रंगरूप और अनुभव को साथ लाती है।

सभी TESA ऐक्रेलिक सरफेस बोर्डों में लगभग मिरर क्वालिटी वाला सरफेस होता है (बिल्कल कांच के दर्पण की तरह) और इन्हें लगाना और साफ करना बहुत आसान है (नरम गीले कपडे का उपयोग करके)।

TESA ऐक्रेलिक बोर्ड प्राकृतिक रंग और अद्वितीय डिजाइन वाले हैं, संग्रह में किसी भी इंटीरियर और फर्नीचर डिजाइन अनुप्रयोग के लिए **35\* से अधिक** विदेशी डिजाइन शामिल हैं।

#### प्रमुख प्रोडक्ट की विशेषताएँ:

- हाई ग्लोसी लेवल ≥ 1 10° रंग की भरपुर मात्रा
- ≥ 1H की रेंज में अधिक सरफेस मजबती स्क्रैच से अधिक बचाव
- विभिन्न प्रकार के कीटाणूनाशकों के विरुद्ध एंटी-एसिड और एंटी-अल्कली रंग न जाने से बचाव

**अनुप्रयोग क्षेत्र:** Action TESA ऐक्रेलिक बोर्ड का उपयोग दीवार/कैबिनेट या पूरी स्टाइलिंग की सजावट में किया जा सकता है। घर की सजावट के फर्नीचर जैसे बेडरूम/लिविंग रूम/वार्डरोबब/किचन के शटर और अनेक प्रकार के प्रयोग और भी बहुत कुछ.....