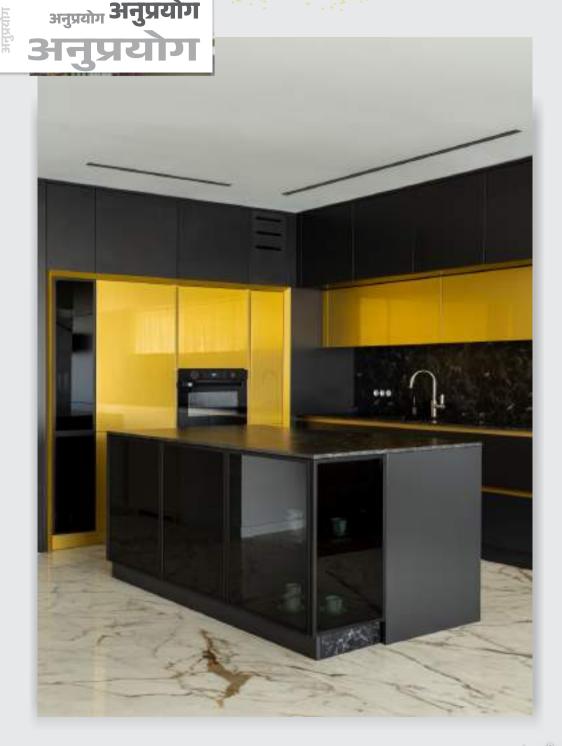

प्रमुख अनुप्रयोग क्षेत्र: • किचन के शटर • दीवार पर पैनलिंग • फर्नीचर • फिक्स्चर • मॉड्यूलर किचन • मॉड्यूलर किचन • सजावटी डिस्प्ले पैनल • दरवाजा निर्माण में उपयोग किया जा सकता है • जूते की हील और मजबूत • रेलवे कुशन बेस

#### उपलब्ध - ८ मिमी, १२ मिमी, १६ मिमी, और १८ मिमी, (प्लेन और प्रीलम) आकार: <mark>8 x 4 फीट</mark> (8 x 6 फीट केवल 12 मिमी में उपलब्ध)

यूरोपीय पेपर में 130 से अधिक शेडस

प्रमुख अनुप्रयोग क्षेत्र : • रेस्टरूम ट्वाइलेट क्यूबिकल • थर्मल इन्सुलेशन • भार वहन क्षेत्र - डेकिंग/गोदाम अलमारियां/सीढ़ियां • कंटेनर फ़्लोर • टूक फ़्लोर • बस बॉडी फ़्लोर • बाथरूम का भाग • अग्निरोधी अनुप्रयोग / फॉयर रेटेड का उपयोग • फर्श/फ्लोरिंग • दीवार पैनलिंग • फर्नीचर • फिक्स्चर • मॉड्यूलर किचन • अलमारी • मॉडस्च एरिया का फर्नीचर • स्टेज फ़्लोरिंग