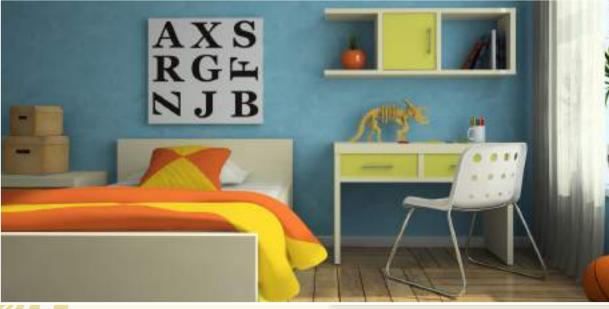

## आइए रंगों और डिजाइनों की नई दुनिया में प्रवेश करें Orna Matte चमक के बिना सोना!

यह आपकी सोच को मजबूत करता है और एक नई दुनिया को डिज़ाइन करने के लिए, हम पेश करते हैं OrnaMatte, एक सुपर मैट फ़िनिश की श्रृंखला। OrnaMatte सिर्फ अच्छे लुक की बात नहीं है, बल्कि यह आपके अनुभव को और अच्छा करता है। यह एक सुंदर और शांत दुनिया को बनाता है।

12. 12.

असीमित डिज़ाइन कॉम्बिनेशन

3H स्क्रैच से बचाव

. .

 $\mathbf{C}\mathbf{O}$ 

#### Specifiaction

TESA Ultra Violet Coated Antifinger, Ornamatte MDF Board For Shutters Fabrication / Fixing /supplying of Action TESA Anti Finger Ornamatte UV Board 18mm Thickness Made From Recyclable And Biodegradable, Environmental User Friendlymaterial Exterior Grade Medium Density Fiber (MDF), Or High-density High Moisture Resistance (HDHMR) Board of Lignocellulosic Fibrous Material – Specifically "Plantation Timbers" Like Eucalyptus, Manufactured With Homogeneous Core Without Layers, By The Mat Forming Technology, Bonded With Inhouse Prepared Glue, Laminated With Melamine Formaldehyde Impregnated European Decore Page University of the University Eco-marked Labeling By ISI For Environmental Friendly As Per Norms of Ministry of Environment & Forest, SBG 1, Type II Laminated Surface Treated With Ultra Violet Cured Lacquer In Multiple Layers to Attain, Maximum 4 Degree Gloss Level , Hardness 3H, Transparent Gloss Level Ornamatte Finish Without Any Yellowing & Orange Peel Effect, The Balance Side Pre-laminated With Same Decor Paper, Used For Shutter of Kitchen, Wardrobe, Reception Counter, Furniture & Panelling Work Having A Thickness of 18mm And Size of 8ft X 4ft, As Per Specification With Matching Super matte Anti-finger (Omamatte) PVC Edge Bands