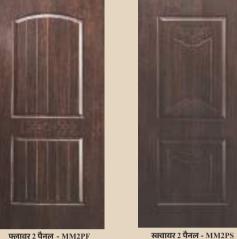

- फ्लश डोर के लिए डोर स्किन डिजाडन की एक विस्तत श्रंखला भी उपलब्ध है।
- आपके अनुसार डिज़ाइन का निर्माण भी किया जा सकता है।

Specifiaction TESA Door Skin High Density Fiber (HDF) Based Skin, For Manufacturing The Door, In Thickness of 3mm, Moulded/Plain/Metallic In Various Sizes As Per Door Requirement, From 325 To 1080mm & Length 2150mm, Made From High Quality Uniform Fibrous Material HDF Made From Lignocellulosic Material-specifically "Plantation Timbers" Like Eucalyptus, Converted in Chips With Dome Technology With Homogeneous Core Without Layers By The Mat Forming Technology Confirming To IS:12406 :2003 Based Board, Upper Surface Melamine Laminated Being Finished Surface To Use Directly After Fixing, Without any Need of Paint/Polish Etc.

Action TESA भारत की पहली कंपनी है जो स्वदेशी रूप मेलामाडन डोर स्किन्स बनाती है। इस श्रृंखला में कुछ चुने हव डिज़ाइन विकल्प शामिल हैं, जो बनावट और आकार के प्रभावों को दिखाते वाली अच्छी फिनिश के लिए जर्मनी से सटीक रूप से तैयार किए गए सांचों से बनाए गए हैं। Action TESA रेंज में मेलामाइन फेस्ड डेकोरेटिव डोर स्किन्स की एक रेंज को दिखाया गया है, जो पूराने वाले डोर स्किन्स से जुडी पेंटिंग और पॉलिशिंग की परेशानियों को पूरी तरह से समाप्त कर देती है और जो नमी से बचाती है।

#### डोर स्किन — प्रोडक्ट रेंज:

• प्राइमेड और मेलामाइन (मोल्डेड) में उपलब्ध है