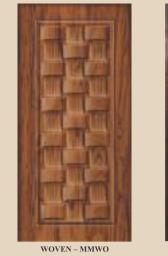

- फ्लश डोर के लिए डोर स्किन डिजाडन की एक विस्तत श्रंखला भी उपलब्ध है।
- आपके अनुसार डिज़ाइन का निर्माण भी किया जा सकता है।

Specifiaction TESA Door Skin High Density Fiber (HDF) Based Skin, For Manufacturing The Door, In Thickness of 3mm, Moulded/Plain/Metallic In Various Sizes As Per Door Requirement, From 325 To 1080mm & Length 2150mm, Made From High Quality Uniform Fibrous Material HDF Made From Lignocellulosic Material-specifically "Plantation Timbers" Like Eucalyptus, Converted in Chips With Dome Technology With Homogeneous Core Without Layers By The Mat Forming Technology Confirming To IS:12406 :2003 Based Board, Upper Surface Melamine Laminated Being Finished Surface To Use Directly After Fixing, Without any Need of Paint/Polish Etc.

Action TESA भारत की पहली कंपनी है जो स्वदेशी रूप मेलामाडन डोर स्किन्स बनाती है। इस श्रृंखला में कुछ चुने हव डिज़ाइन विकल्प शामिल हैं, जो बनावट और आकार के प्रभावों को दिखाते वाली अच्छी फिनिश के लिए जर्मनी से सटीक रूप से तैयार किए गए सांचों से बनाए गए हैं। Action TESA रेंज में मेलामाइन फेस्ड डेकोरेटिव डोर स्किन्स की एक रेंज को दिखाया गया है, जो पूराने वाले डोर स्किन्स से जुडी पेंटिंग और पॉलिशिंग की परेशानियों को पूरी तरह से समाप्त कर देती है और जो नमी से बचाती है।

#### डोर स्किन — प्रोडक्ट रेंज:

• प्राइमेड और मेलामाइन (मोल्डेड) में उपलब्ध है